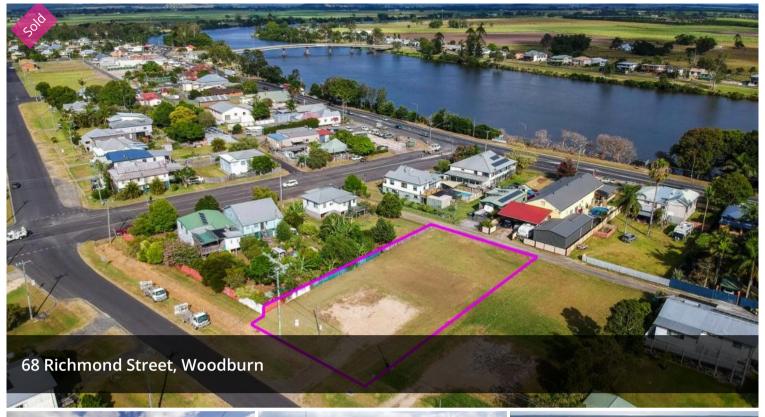

## "Willow" - Rare Vacant Building Block in Riverside Town

This rare 1265m2 block of level land is ideal for those seeking plenty of room for a home plus a possible second dwelling, shed with rear lane acces, or plenty of space for the boat, trailer AND van.

The big items have been taken care of here with the block already having water, sewer and electricity all connected and fill in place on the house site. Approved house plans and engineering plans are also available.

Set in the delightful riverside town of Woodburn it is within easy distance of all local amenities including river, school, shops and cafes, swimming pool, boat ramp and more. It is also just a short drive to the beautiful beaches of Evans Head and Broadwater National Park. A great place to indulge your passion for the water, whether it be fishing, swimming, surfing or

□ 1,265 m2

SOLD for **Price** 

\$178,500

Property

Residential

Type

Property ID 1019

Land Area 1.265 m2