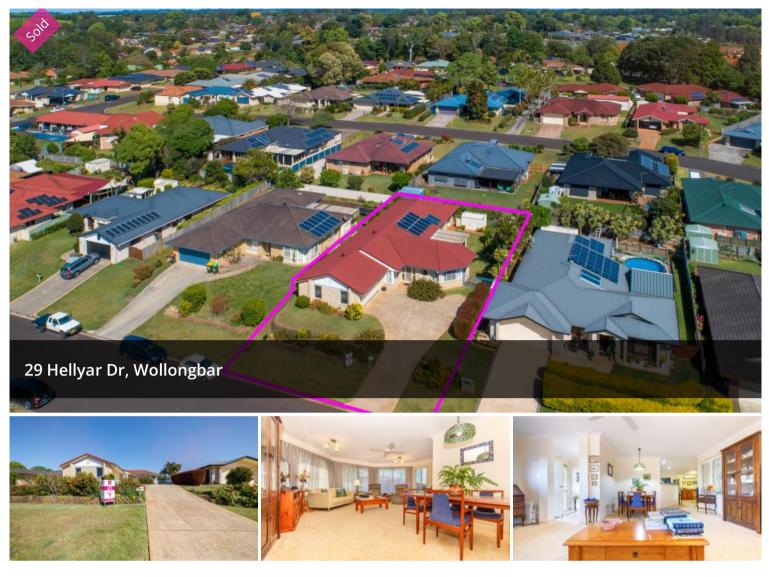

## "Jasmine"- Immaculate Home & Separate Shed or Studio!

You will be impressed with this spacious home that has been designed around comfortable family living with great outdoor areas, flat rear yard and a fabulous shed that will appeal to those with a hobby or home handyman!

Featuring four bedrooms, the main with an ensuite and large walk in robe, light filled formal living and dining room, central kitchen with excellent storage and workspace, casual meals and family room, separate laundry, and air conditioning!

There is an enclosed Queensland room which takes advantage of a lovely northerly aspect and an enjoyable place to sit and relax or entertain with friends.

The property has great side access to the rear yard to store a van or boat. This home sits on the high side of the road and is immaculate inside and out! ₿4 🖺 2 ഒ 2