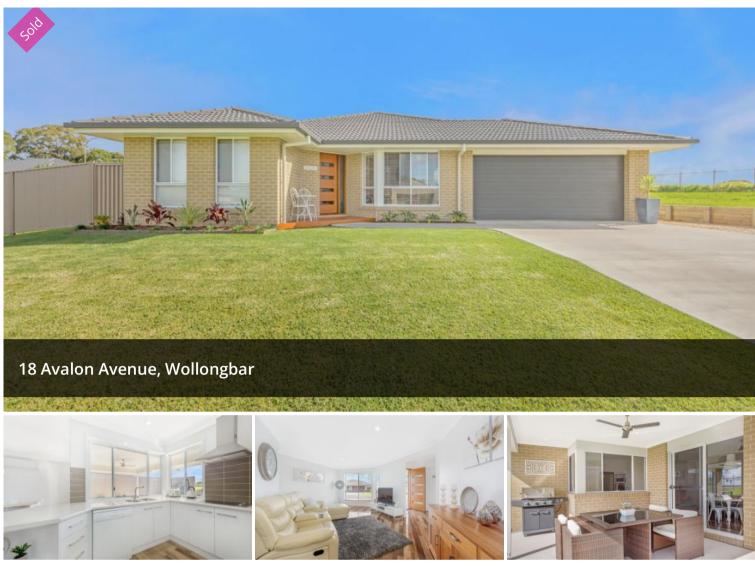

## SOLD BY MELANIE STEWART

Just listed is this near new home in one of Wollongbar's best estates. Sitting on an elevated flat block this home has a great aspect and would ideally suit someone that is starting out or downsizing, particularly those buyers that are looking for a beautiful design and low maintenance living.

With a modern, open plan design the home oozes space and light, neutral tones throughout and quality fixtures and fittings. The kitchen has plenty of storage and high end appliances plus a dishwasher.

There is a three way bathroom and three generous sized bedrooms with built in robes, internal access from a double garage plus side access to park a van/boat or extra car.

To the north is a fabulous undercover entertainment area