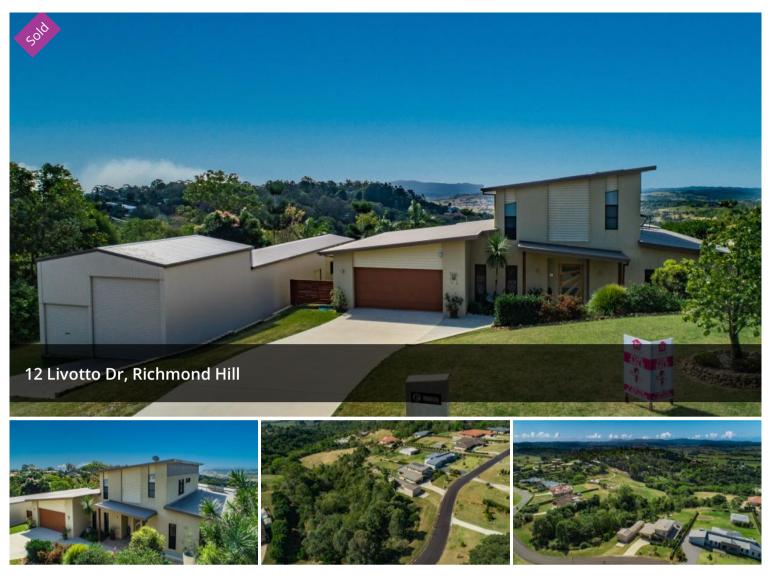

## SOLD BY MELANIE STEWART

'Mountain View' is offered to the market for the very first time. It is a shining testament to the owners who custom-designed and built this home on the 'perfect' northern ridges block, with manicured grounds in a whisper-quiet prestigious residential pocket. It is pure elegance!

Designed over two levels to allow for the best of family living while taking the advantage of the stunning mountain views, and allwoing perfect functionality and flow, the home is complete with four bedrooms, two luxury bathrooms, a powder room and two separate living areas, both formal and casual. There is a premium, modern entertainer's kitchen with excellent storage, a north facing outdoor entertaining area, laundry with external access, four car lock up garage, workshop, 15 x 7m and 6 x 4m lock up separate sheds, that enjoy clearance heights that are suitable for a motor home, caravan, heat or vehicles ₿4 ₿2 ቈ8

## **Office Details**

Alstonville 3 Lismore Rd Alstonville, NSW, 2477 Australia 02 66281100 and provide abundant onsite parking and storage.

This home is feature laden inside and out, everything is firstclass and beautifully appointed with impeccable taste and flair. High ceilings, stunning flooring, a gas stone fireplace centrepiece, European appliances with stone bench tops, there is easy access from the kitchen to a large, covered outdoor entertainment area. Downstairs there are three generous bedrooms, separate media room, linen room, bathroom and open plan living, dining and kitchen. Upstairs is a separate parents' wing that includes a living room retreat, large main bedroom, designer ensuite and robes. A truly private space for mum and dad to get away from the family and enjoy relaxing while soaking in the stunning mountain views from the upstairs master suite.

The quality of all fixtures and fittings is immediately evident, and no expense has been spared nor corners cut in any aspect of the build, fit-out and design. Mountain View is a gracious home and in total synchronicity with its glorious surrounds... nearly 1.7 acres of rich, volcanic, fertile soil with gardens that are like living in a 5 star resort. There is also a delightful orchard with various fruit trees and vegetable gardens.