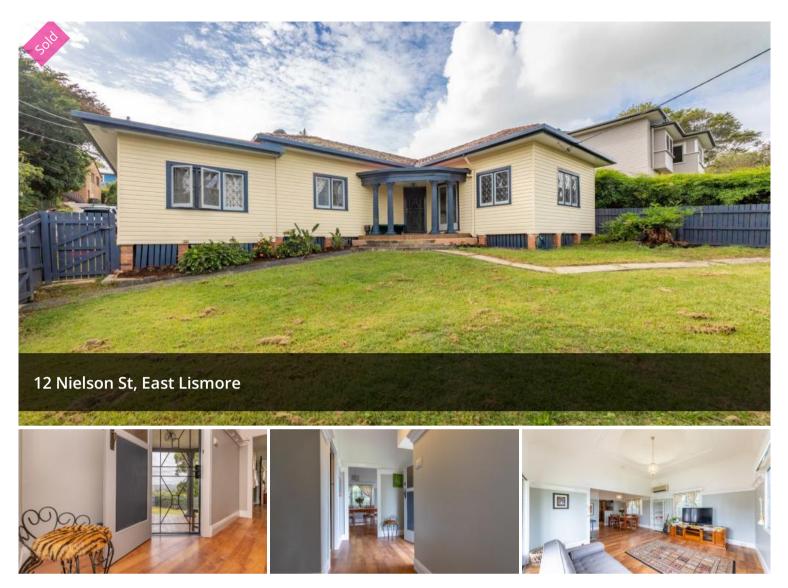

## SOLD BY MELANIE STEWART

This home has beautiful, old world charm and some lovely features, including high ceilings, ornate cornices, tudor glass windows and stunning fret work. These turn of the century homes are hard to find and this one is located in trendy East Lismore.

The home sits in an elevated position in a quiet street with breath taking views across the city to the countryside. This home is very private and enjoys a large, fenced front yard, 4 bedrooms, a spacious and light filled living room with an amazing ceiling centrepiece, a well set out renovated kitchen, main bathroom and separate rumpus and study room.

There is a great large, paved outdoor alfresco entertaining area, separate laundry room and storage room for the garden tools. There is ample room to accommodate two cars in a double carport, along with a separate shed set on a higher level. ₿4 🖺 1 📾 3