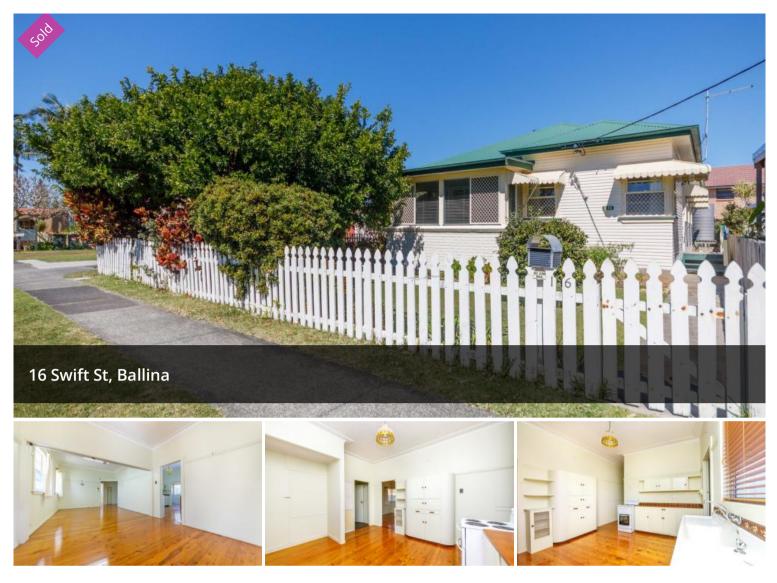

# "Betty's Cottage"- Cute Cottage In Central Ballina

This is a cute, timber cottage right in downtown Ballina. Centrally located this is a great first home, retirees' home or investment property. This home has been very well cared for over the years.

The home features high ceilings, timber floors, a country style kitchen, large bedrooms, a spacious living room and a sleep-out.

The block is flat and surrounded by colourful gardens and shrubs. There is a garden shed as well as a large shed at the rear of the block that has access from a side lane, providing ample car accommodation and workshop space.

All an easy stroll to the shops, cafes, schools and the river making this a very desirable place to live.

These neat timber cottage homes are hard to find in this

🛱 3 📇 1 🚓 2

| Price       | SOLD for    |
|-------------|-------------|
|             | \$720,000   |
| Property    | Residential |
| Туре        |             |
| Property ID | 1446        |