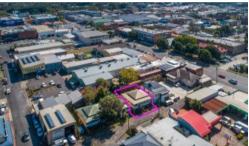

# "Lillian - Cute Timber Home for Those on a Budget!

This timber home sits in a central location in downtown Lismore, close to shops, cafes, and restaurants and other speciality stores.

The home is elevated off the ground, was built in 1910 and has great character! Featuring timber floors, high ceilings and old worlde charm.

The land is flat and easy care. This great little property is listed commercial so you can run a business from home!

Ideally this home will suit a first home buyer or astute investor. It is currently tenanted at \$340 a week. This is affordable buying