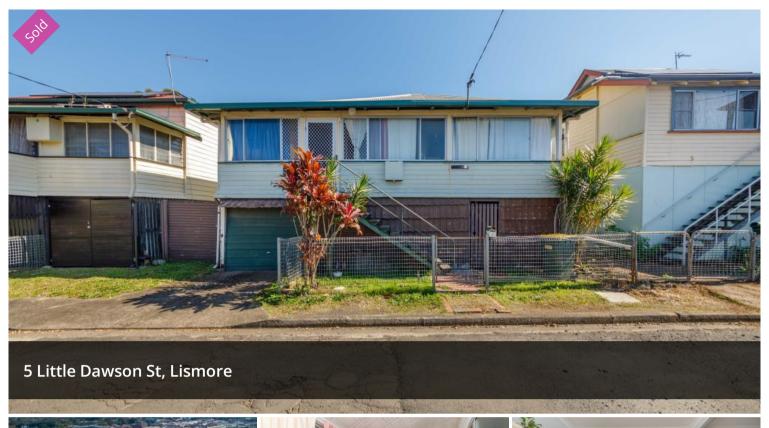

# "Lillian - Cute Timber Home for Those on a Budget!

This timber home sits in a central location in downtown Lismore, close to shops, cafes, and restaurants and other speciality stores.

The home is elevated off the ground, was built in 1910 and has great character! Featuring timber floors, high ceilings and old worlde charm.

The home has been renovated and freshened up inside and has an updated well set out kitchen with ample storage. There is also a living space, enclosed sun room, three bedrooms, bathroom and downstairs car accommodation.

The land is flat and easy care. This great little property is listed commercial so you can run a business from home!

Ideally this home will suit a first home buyer or astute investor. It is currently tenanted at \$340 a week. This is affordable buying