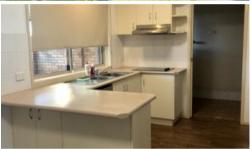

## "Kitty" - Spacious & Private Unit

- Timber-look floors throughout
- Air conditioning
- Well equipped kitchen
- Single lock up garage
- Covered outdoor entertainment area facing north
- Low maintenance yard