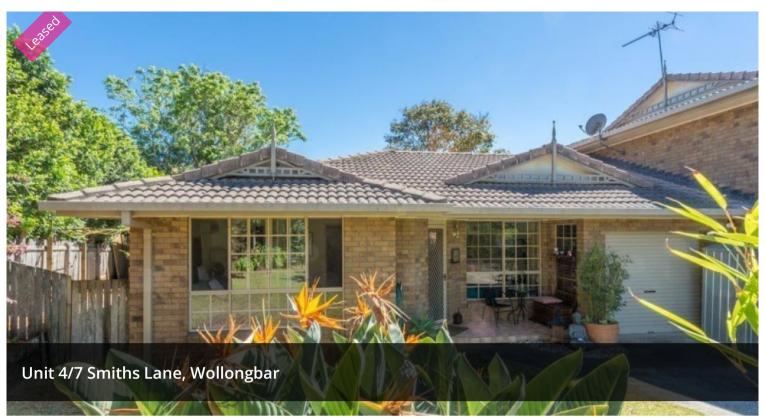

## "Kitty" - Spacious & Private Unit

- Timber-look floors throughout
- Air conditioning
- Well equipped kitchen
- Single lock up garage
- Covered outdoor entertainment area facing north
- Low maintenance yard