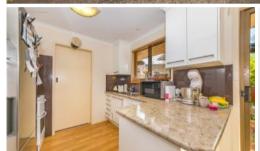

The unit features spacious living room, two bedrooms with built in robes, modern well set up kitchen with ample storage, electric oven and dishwasher. Carpet and timber look flooring throughout and timber venetians. The bathroom has been modernised and presents like new, there is a separate toilet. There is a neutral colour scheme through the renovation making it an inviting place to live.