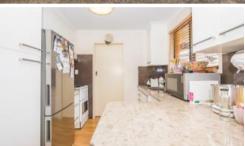

The unit features spacious living room, two bedrooms with built in robes, modern well set up kitchen with ample storage, electric oven and dishwasher. Carpet and timber look flooring throughout and timber venetians. The bathroom has been modernised and presents like new, there is a separate toilet. There is a neutral colour scheme through the renovation making it an inviting place to live.