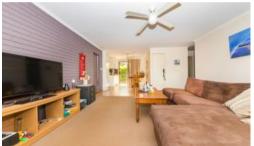

The unit features spacious living room, two bedrooms with built in robes, modern well set up kitchen with ample storage, electric oven and dishwasher. Carpet and timber look flooring throughout and timber venetians. The bathroom has been modernised and presents like new, there is a separate toilet. There is a neutral colour scheme through the renovation making it an inviting place to live.