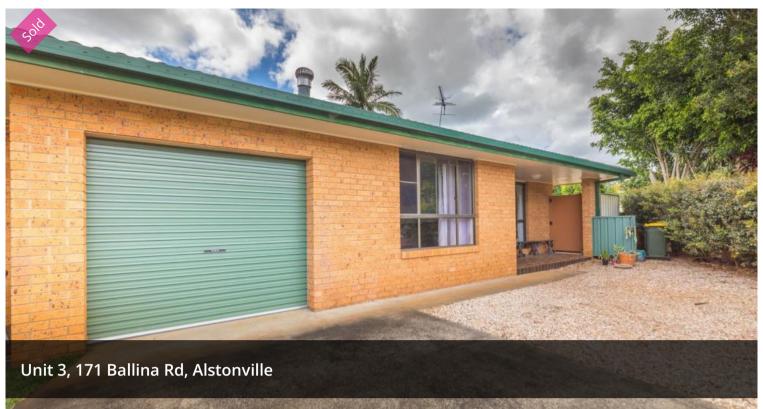

## "Fifi"- Neat Unit In Small Complex With a Large Yard!

PRICED TO SELL

This unit is positioned just an easy stroll from the Village shops and is set in a small complex of only 3. Being the end unit, it is set away from the road makes it a quiet position.

There is a small shed/workshop in the yard which is handy and internal access to a single garage along with other parking

△ 2 ← 1 ← 1

SOLD for **Price** 

\$400,000

Property

Residential

Type

Property ID 1524