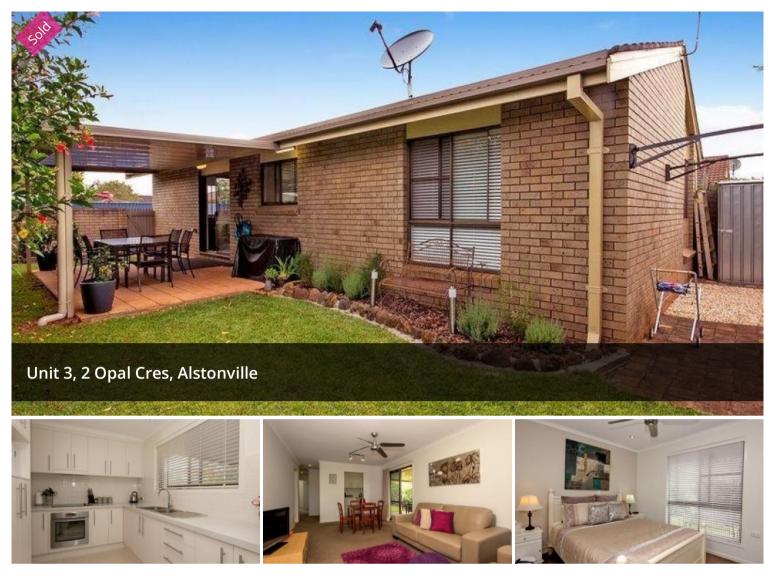

## SOLD BY MELANIE STEWART

This unit is well positioned close to the village, with an easy stroll to the shops, schools and all town amenities yet situated in a quiet cul-de-sac street.

There are only three units in the complex and this is the rear one and enjoys a spacious rear yard that is fully fenced. Renovated throughout in recent times this unit has fresh light feel.

The living space is open plan which includes ample dining, adjoining a well set up modern white kitchen with stainless steel appliances. Two good bedrooms with built in robes and fans and a full bathroom with a bath and separate toilet.

A northerly facing covered entertainment area ideal for outside dining and entertaining. Single lock up garage with remote and internal access.

The yard will appeal to those looking for a good green area for a