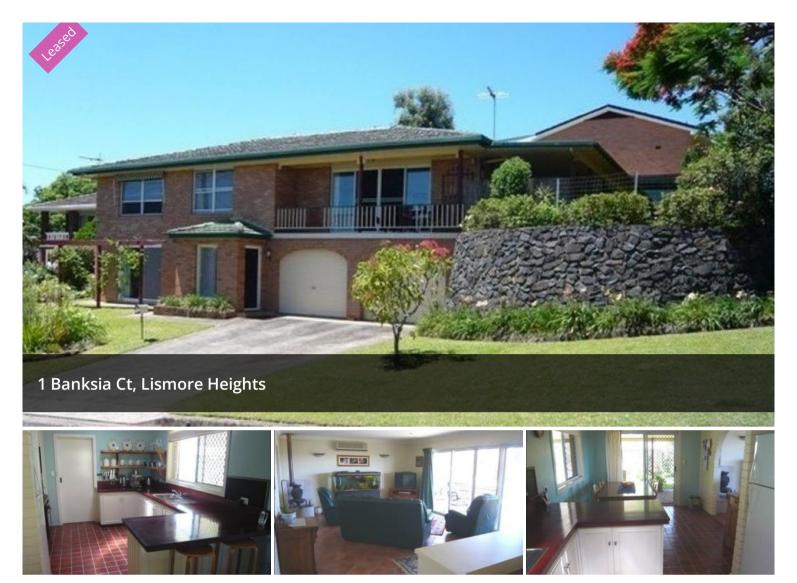

## "Serena" Large Family Home with Fantastic Views

- Lovely location, convenient & quiet, a spacious & solid brick/tile home.
- Roomy kitchen & family areas leading to a spacious covered patio & carport area
- Four bedrooms with built-in robes, Master with ensuite
- Downstairs has a self contained unit ideal for the teenagers or extended family
- Corner allotment facing north easterly on nicely established grounds
- No pets