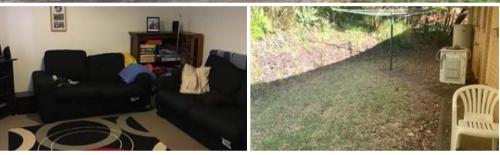

## "Heather" Elevated Home in Goonellabah

- Four bedrooms
- Air conditioned
- Double lock up garage
- Separate dinning and lounge

Large four bedroom brick and tile home. Separate lounge and dinning. Neat and tidy kitchen and bathroom with internal laundry. Double lockup garage with internal access. Air conditioning. A must to inspect.