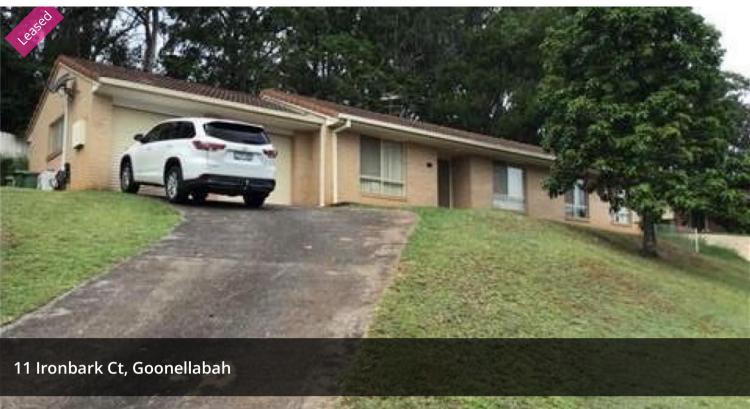

## "Heather" Elevated Home in Goonellabah

- Four bedrooms
- Air conditioned
- Double lock up garage
- Separate dinning and lounge

Large four bedroom brick and tile home. Separate lounge and dinning. Neat and tidy kitchen and bathroom with internal laundry. Double lockup garage with internal access. Air conditioning. A must to inspect.