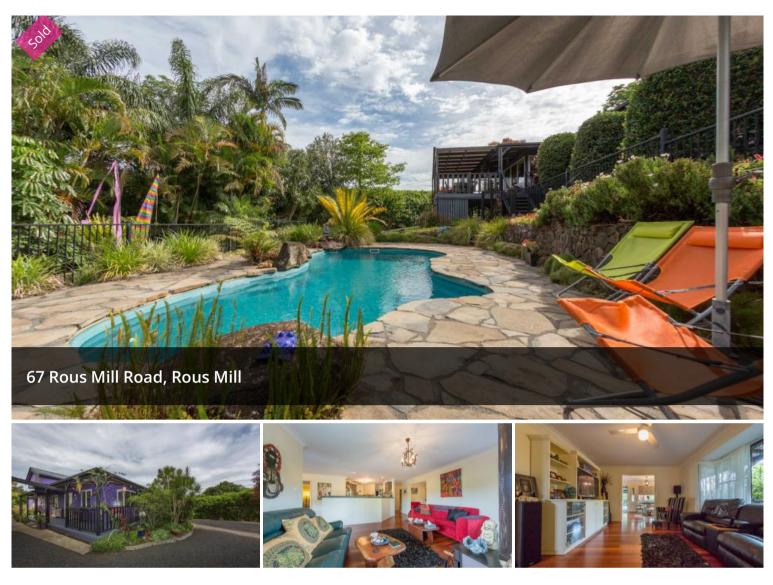

## Office Details

Alstonville 3 Lismore Rd Alstonville, NSW, 2477 Australia 02 66281100

will really appeal to those looking for ambiance, serenity and privacy!

Complete with four bedrooms, study, separate living areas, library/media room, expansive covered timber verandas that wrap around the home showcasing sweeping valley views, well designed kitchen with ample storage, sparkling in ground pool, poolside bar & BBQ entertainment area, a double lock up garage with additional large carport and workshop, along with a variety of fruit trees and market gardens. This truly is the ultimate unique home that offers something for everyone of all ages.

For the family that loves to entertain, you will enjoy so many good times here alongside, or in the pool, and the Balinese style bar/BBQ area is the icing on the cake...summer is here, it is time to party and relax! Get those invitations sent out today.