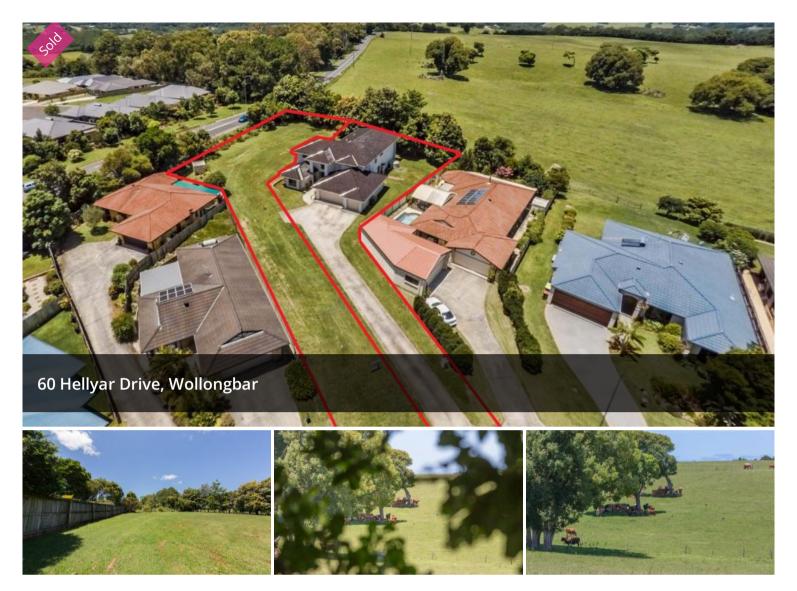

## "Eve" - 1/4 Acre Vacant Building Block In Town

This is a rare opportunity to purchase a large, flat allotment in a desirable estate in Wollongbar. The block is over a 1/4 acre (1237sm) and has a fabulous aspect with a great spot to build your dream home.

Positioned perfectly and adjoining rural pasture you can enjoy a sensational outlook with views of the pretty countryside and grazing cattle.

This property is in an excellent location, close to Wollongbar shops, sporting fields, schools and a short drive to Alstonville Village.

The current owners have priced this property well to meet current market demands. This very desirable piece of land is 🗔 1,237 m2

| Price       | SOLD for    |
|-------------|-------------|
|             | \$250,000   |
| Property    | Residential |
| Туре        | Residential |
| Property ID | 173         |
| Land Area   | 1,237 m2    |