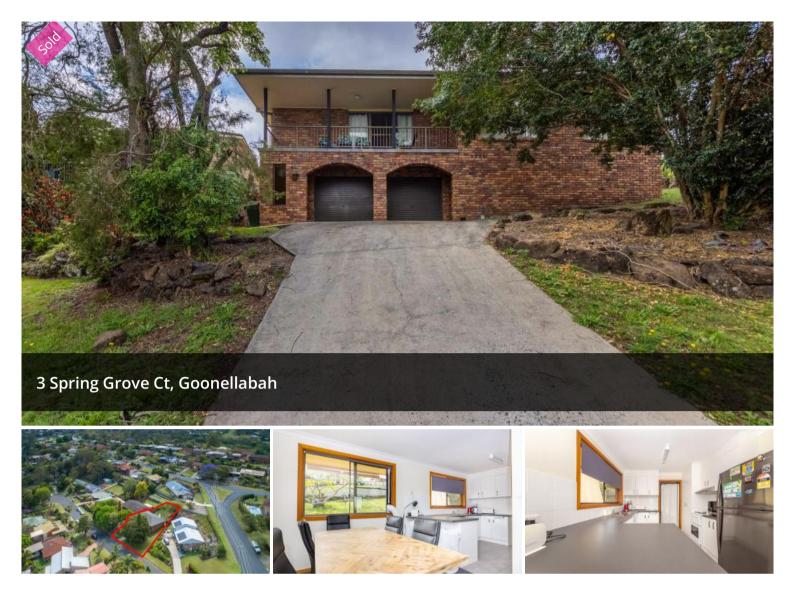

## "Betty" - Solid Family Home With Great Views!

This solidly built, brick home sits in an elevated position, on a large block and has spectacular views over Lismore.

Upon entering the property, you walk up the stairs to the open plan dining room, kitchen and main living area. The kitchen has recently been updated and has a modern, fresh look. The living area is spacious and opens on to a covered verandah, which is a great space to enjoy a cuppa or quiet drink while watching a lovely sunset.

There are three large bedrooms with built in wardrobes and lovely, leafy outlooks. All rooms in the property have recently had new carpet installed.

The orignal main bathroom is spacious and will appeal to those who appreciate and love vintage tiles.

The home also boasts a double lock up garage with loads of

₿3 🖺 1 🚓 2

| Price       | SOLD for    |
|-------------|-------------|
|             | \$570,000   |
| Property    | Residential |
| Туре        |             |
| Property ID | 1791        |

## storage.

This home will suit investors, first home buyers as well as families looking for a property with some space.

With the current, hot property market and huge interest in our region from all buyers, be quick to secure this property!