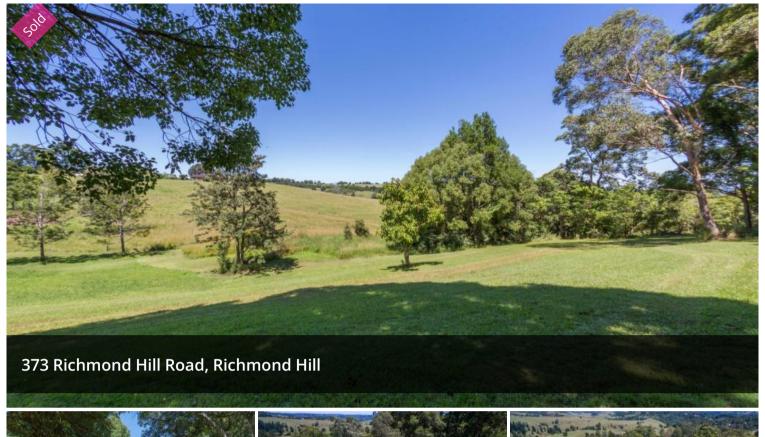

## "Blossom" - Picturesque Vacant Allotment

We welcome you to view this beautiful private rural allotment of approximately 1.8 acres in desirable Richmond hill. Set down a tar sealed driveway and away from the road this little piece of paradise is a rare find. With beautiful views across rural pastures and rolling hills this block will appeal to those looking to build their dream home in a picturesque setting.

The land is gently undulating and there are nice flat areas that would ideally suit a home site. Become one with nature while being surrounded by pretty trees and rainforest pockets along with a serene spring fed dam in addition to the town water. There is beautiful bird and wildlife on the property and plenty of room to have a home orchard or vegetable garden.