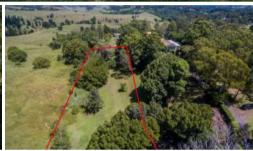

## "Blossom" - Picturesque Vacant Allotment

We welcome you to view this beautiful private rural allotment of approximately 1.8 acres in desirable Richmond hill. Set down a tar sealed driveway and away from the road this little piece of paradise is a rare find. With beautiful views across rural pastures and rolling hills this block will appeal to those looking to build their dream home in a picturesque setting.

The land is gently undulating and there are nice flat areas that would ideally suit a home site. Become one with nature while being surrounded by pretty trees and rainforest pockets along with a serene spring fed dam in addition to the town water. There is beautiful bird and wildlife on the property and plenty of room to have a home orchard or vegetable garden.

Land Area 1.80 m2