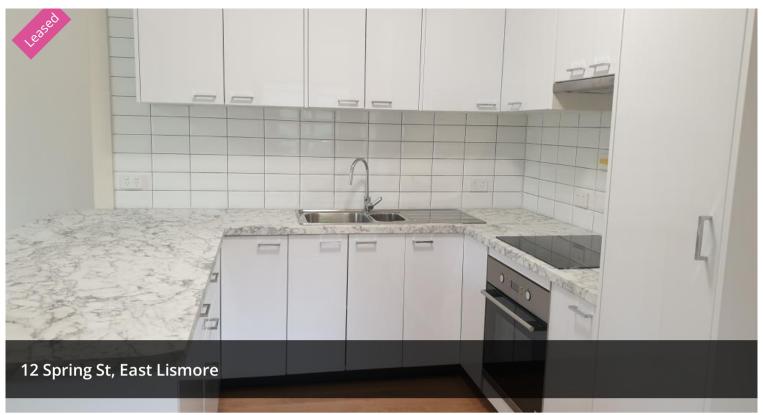

# "Nora" Home close to shopping centre

- Modern & functional kitchen
- New carpet & flooring throughout
- Full bathroom with separate toilet
- Single garage & single carport
- Located close to Lismore Shopping Square, CBD & East Lismore Shopping Centre
- Lawn mowing included
- No Pets