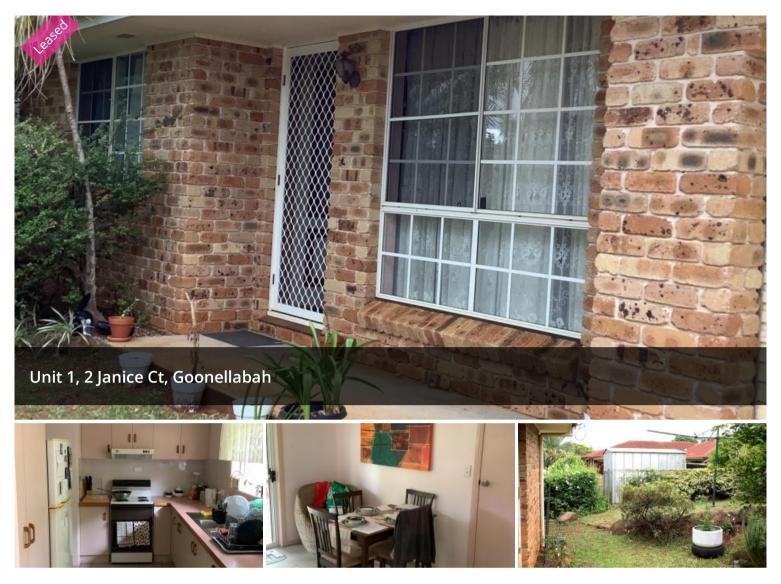

## "Freya" - Well Maintained Duplex Unit

- This low-set two bedroom home features a remote single garage with internal access, large covered entertaining area and securely fenced yard
- The two spacious bedrooms feature built-in's for ample storage and ceiling fans for comfort
- Open plan lounge/dining area.
- The kitchen is light and bright with plenty of storage
- The property is located within an easy walk to local shopping centre, parks and the library