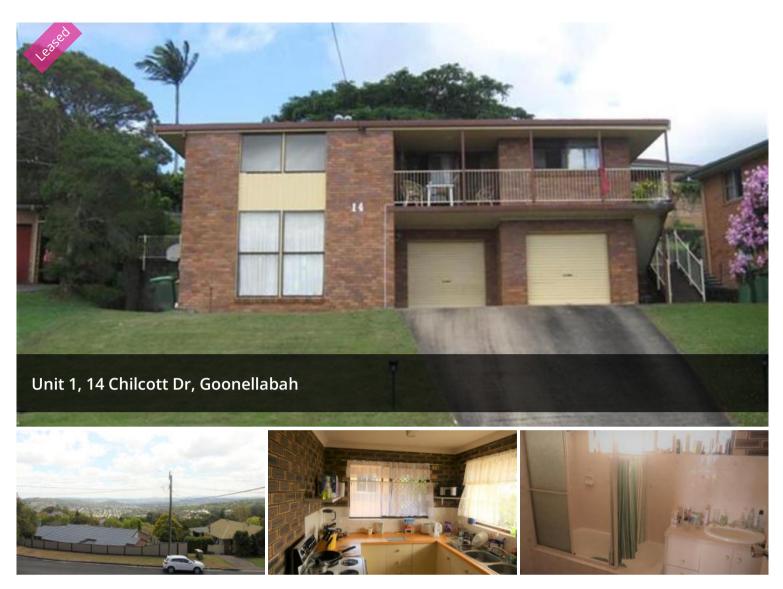

## "Azalea" - Elevated duplex Living!

Close to the university, this two bedroom, one bathroom duplex has just become available. Over two levels this home is elevated and offers lovely views from the front balcony.

Featuring;

- Open plan lounge/dining downstairs
- Air-conditioning and ceiling fans
- Two generous bedrooms upstairs.
- Quiet location
- Good sized yard area and established gardens.
- Water and lawn maintenance included.
- SORRY NO PETS

Available 6th March 2023

₿2 🖺 1 🚓 1

Price\$400 per weekProperty TypeRentalProperty ID2083