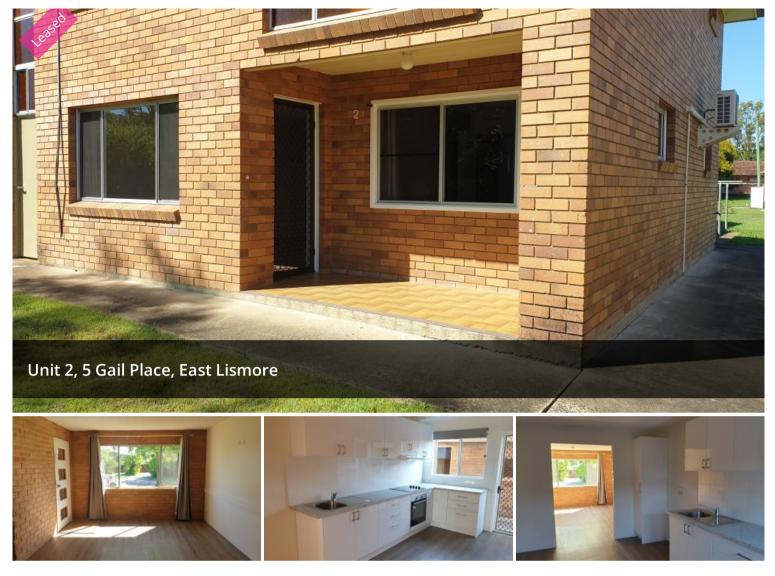

## " Lindy" Newly Renovated Two Bedroom in East Lismore

This property is perfectly positioned in East Lismore, close to the university, private hospital, shopping centres, parks and bowling club.

- Two bedroom unit on ground floor
- Newly renovated throughout
- Stylish & functional kitchen
- Modern bathroom
- Single lock up garage
- Located in a quiet cul-de-sac next to Wade Park, East Lismore
- Water usage included
- No pets