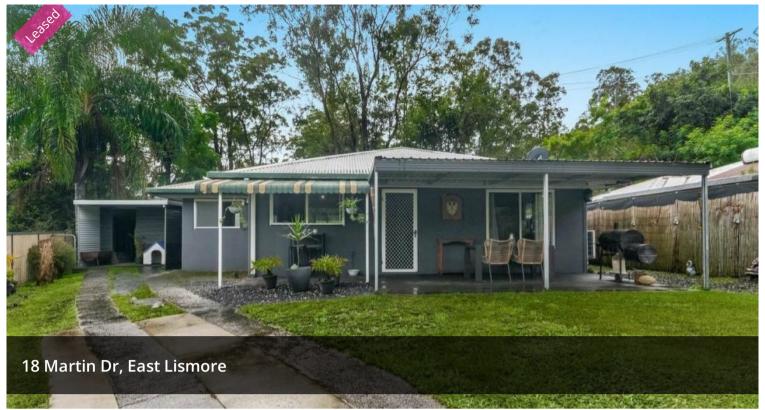

## "Amari" - Pet Friendly with Fenced Yard

- Open plan kitchen, dining & loungeroom with air conditioning
- Four bedrooms with BIR, one with air conditioning
- Front covered patio area
- Full bathroom with separate toilet
- Located in East Lismore, close to university, schools, shopping centre & parks
- Pet friendly property