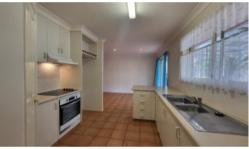

## "Etta"- Spacious Unit In Small Complex

- Three good sized bedroom
- Built in robes
- Three way bathroom with a bath
- Internal access from a generous single lock up garage
- separate carport.
- Fully fenced
- Partially enclosed from veranda.