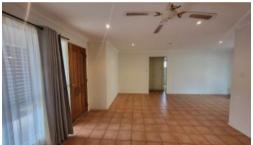

## "Etta"- Spacious Unit In Small Complex

- Three good sized bedroom
- Built in robes
- Three way bathroom with a bath
- Internal access from a generous single lock up garage
- separate carport.
- Fully fenced
- Partially enclosed from veranda.