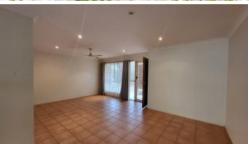

## "Etta"- Spacious Unit In Small Complex

- Three good sized bedroom
- Built in robes
- Three way bathroom with a bath
- Internal access from a generous single lock up garage
- separate carport.
- Fully fenced
- Partially enclosed from veranda.