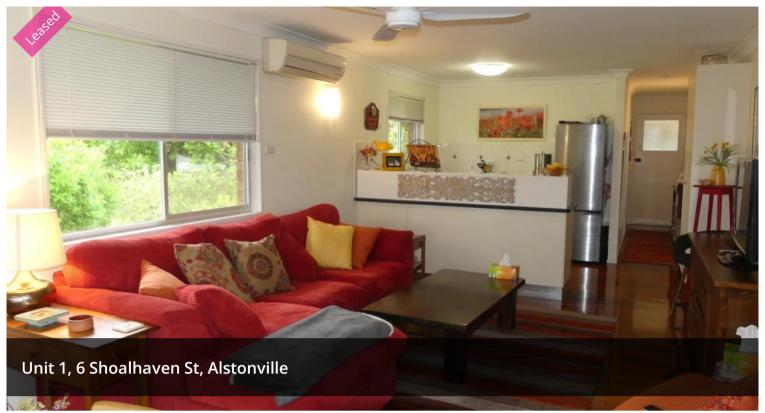

## "Sylvia" - Includes Electricity!!!!!!

- 1 bedroom flat close to the town of Alstonville.
- Polished timber floors,
- Modern bathroom and electric kitchen.
- Ample storage both upstairs and downstairs with 2 storage areas off the single lockup garage.
- Fully fenced backyard.
- Small pet considered
- Includes electricity