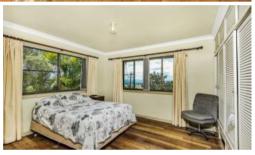

## "Rosie" - Family Home with A View!

- Four generous sized bedrooms with built-ins
- Two bathrooms with separate toilet
- Polished floorboards throughout upper floor
- Stylish new kitchen
- Newly painted interior
- Kitchen, dining and lounge room
- Large ground level rumpus room, downstairs toilet, double lock-up garage with plenty of storage space.
- Pets considered upon application.