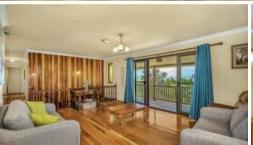

## "Rosie" - Family Home with A View!

- Four generous sized bedrooms with built-ins
- Two bathrooms with separate toilet
- Polished floorboards throughout upper floor
- Stylish new kitchen
- Newly painted interior
- Kitchen, dining and lounge room
- Large ground level rumpus room, downstairs toilet, double lock-up garage with plenty of storage space.
- Pets considered upon application.