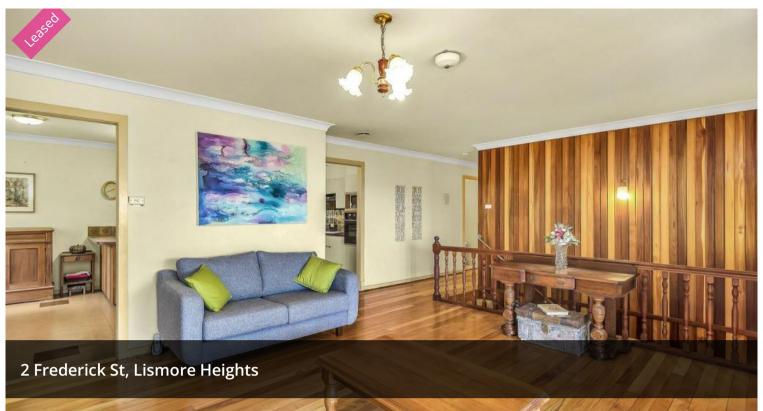

## "Rosie" - Family Home with A View!

- Four generous sized bedrooms with built-ins
- Two bathrooms with separate toilet
- Polished floorboards throughout upper floor
- Stylish new kitchen
- Newly painted interior
- Kitchen, dining and lounge room
- Large ground level rumpus room, downstairs toilet, double lock-up garage with plenty of storage space.
- Pets considered upon application.