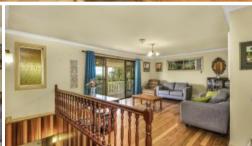

## "Rosie" - Family Home with A View!

- Four generous sized bedrooms with built-ins
- Two bathrooms with separate toilet
- Polished floorboards throughout upper floor
- Stylish new kitchen
- Newly painted interior
- Kitchen, dining and lounge room
- Large ground level rumpus room, downstairs toilet, double lock-up garage with plenty of storage space.
- Pets considered upon application.