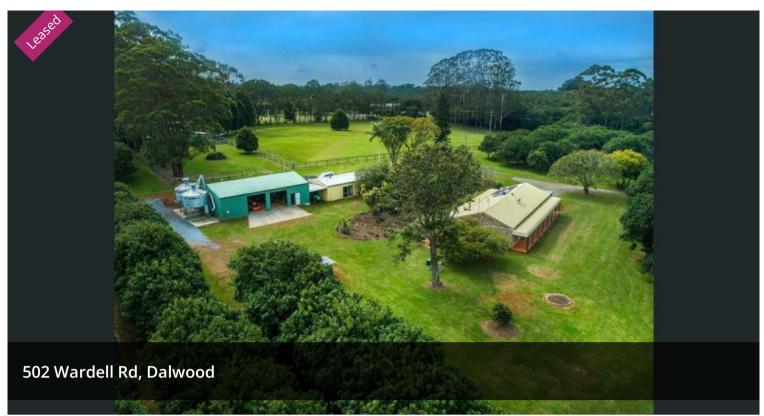

## "Ilana" - Five Bedroom Home with Large Shed

- This generously sized home is conveniently located close to Alstonville township.
- Country setting with modern living.
- Property features a functional kitchen, overlooking the dining area with wood fire heater.
- Master bedroom includes through robe & ensuite.
- Sizable double shed, office space, additional storage area.
- Relax & enjoy sitting under the covered verandas.
- Pets considered.

△ 5 ← 2 ← 4

Price \$860 per week

**Property Type** Rental

Property ID 2130