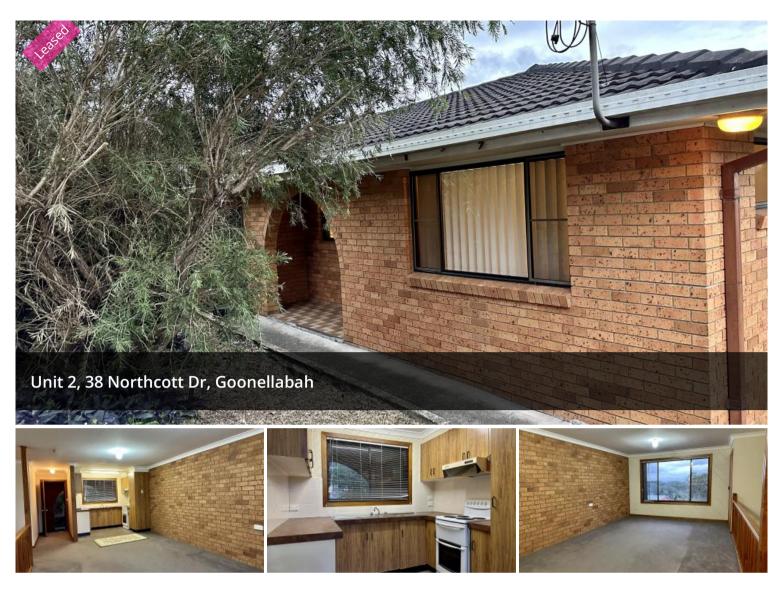

## "Lola"- 2 bedroom unit with views to the mountains

- Living room with views to the mountains
- Two bedrooms with built ins
- 2 bathrooms
- Grassed yard backing into rural land
- Quiet location
- Single lock up garage
- Includes water usage
- No Pets

₿2 №2 №1

Price\$390 per weekProperty TypeRentalProperty ID2138