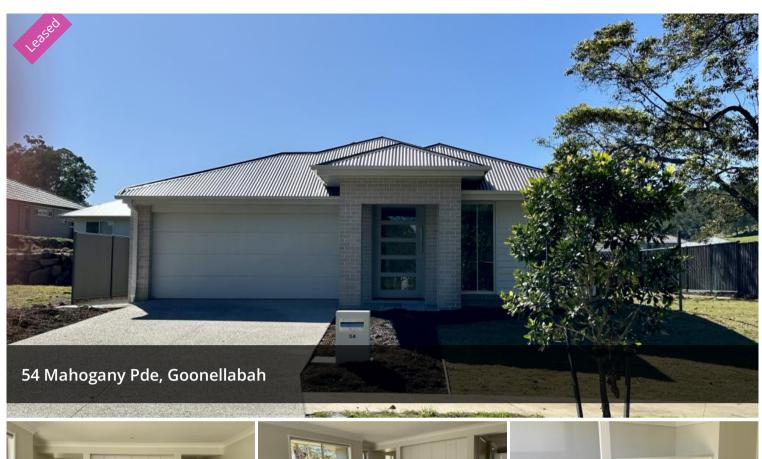

## Esther- Brand New Home In New Estate

- 4 bedroom plus study
- 2 bathroom
- Flat easy-care block fully fenced with side access
- 2 separate living rooms
- Large main bedroom with ensuite and walk in robe
- Well equipped kitchen with large walk in pantry
- Short distance to shops, hospitals and university
- Opposite Parkland
- No pets