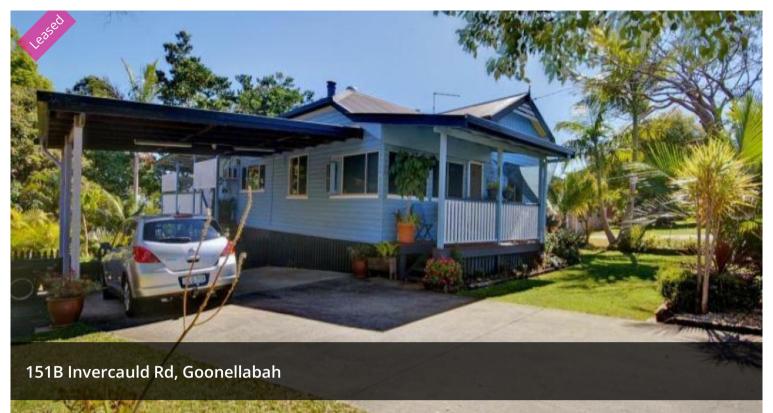

# "Willow" – Stylish Home with Great Views

"Willow" - Stylish Home with Great Views

Three generous sized bedroom with BIR

- Main bedroom with ensuite
- Modern kitchen with dining
- Three way bathroom
- Timber floorboards & woodfire heater
- Large deck with views, double carport

## △ 3 △ 2 △ 2

**Price** \$570.00

Property Type Rental

Property ID 2155