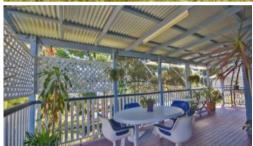

# "Willow" – Stylish Home with Great Views

"Willow" - Stylish Home with Great Views

Three generous sized bedroom with BIR

- Main bedroom with ensuite
- Modern kitchen with dining
- Three way bathroom
- Timber floorboards & woodfire heater
- Large deck with views, double carport