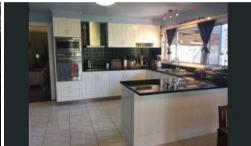

# "Willow" – Stylish Home with Great Views

"Willow" - Stylish Home with Great Views

Three generous sized bedroom with BIR

- Main bedroom with ensuite
- Modern kitchen with dining
- Three way bathroom
- Timber floorboards & woodfire heater
- Large deck with views, double carport