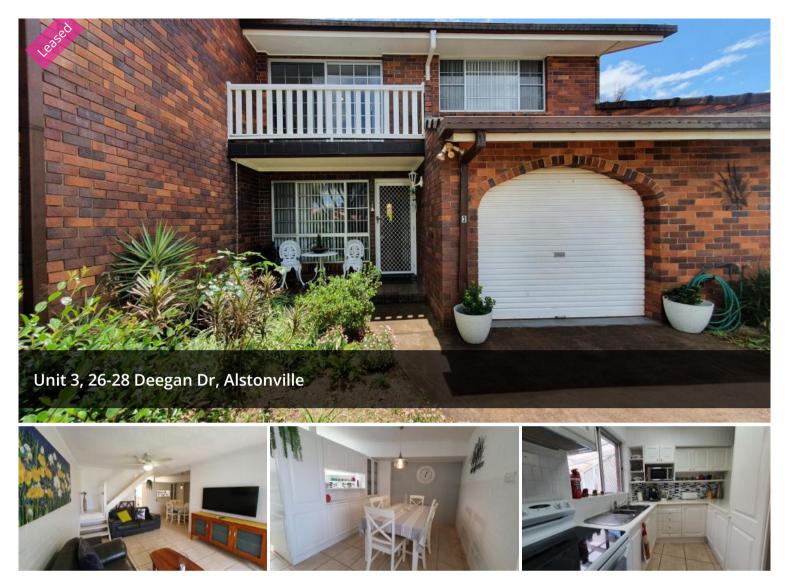

## "Jemma" Pet Friendly Townhouse

- Double storey townhouse with ducted air conditioning
- Modern kitchen
- North facing deck to courtyard
- Furnished
- Pet friendly property
- Short stroll to the village, bowling club, parks & schools.

₿3 🖺 1 🚓 1

Price\$550 per WeekProperty TypeRentalProperty ID2161