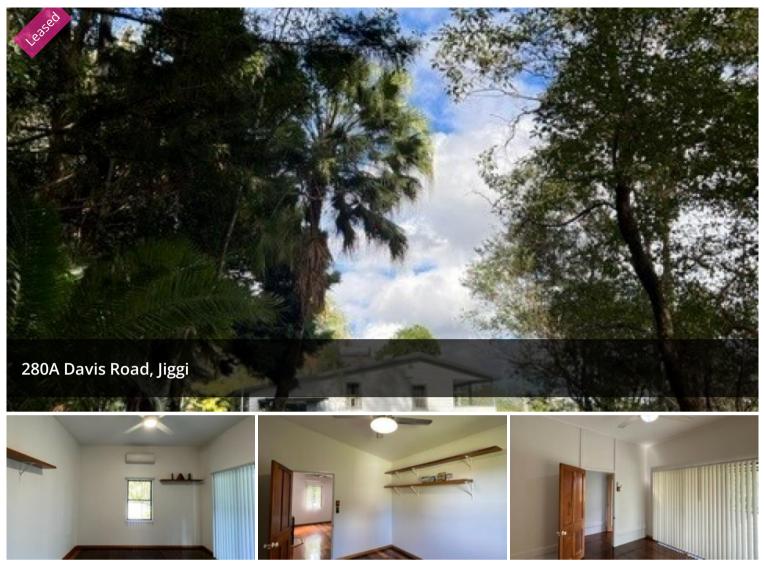

## "Allana" Home overlooking the valley

Set on the edge of rainforest this home captures the best views of the valley.

Three bedrooms (two with wardrobes) walk out onto rear entertaining deck perfect for sitting back and taking in the natural surrounds.

Polished wooden floorboards throughout, gas cooktop and dishwasher in kitchen.

Fireplace in the lounge room.

Fans and air-conditioning in lounge room and bedrooms.

Double carport.

Pets considered.

Available now!