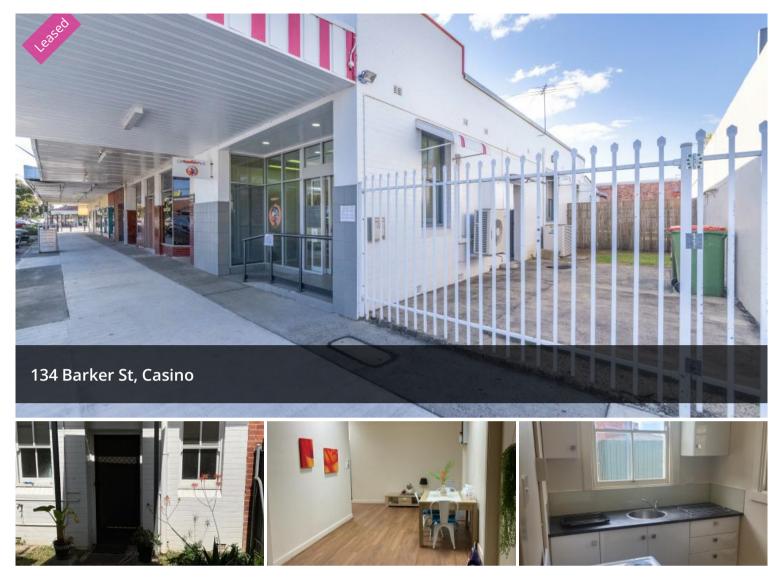

## "Opal" Large Two Bedroom Unit -Walk Everywhere- Pets OK

No car required! Walk straight out the front door and onto the street!

Two bedroom unit with air conditioning throughout.

New carpet in bedrooms and floating floors throughout.

Large fully fenced backyard with courtyard and storage shed. Pets considered on application.

Very private unit in the heart of Casino, available now!

The above information provided has been furnished to us by the vendor/s. We have not verified whether or not that information is accurate and do not have any belief in one way or the other in its accuracy. We do not accept any responsibility to any person for its accuracy and do no more than pass it on. All interested parties should make and rely upon their own inquiries in order to determine whether or not this information is in fact accurate.