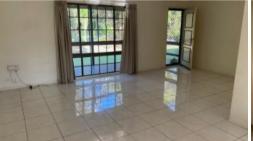

## **Pimlico**

This property features 3 bedrooms with built ins, combined lounge and dining rooms with high raked ceilings and ceiling fans throughout.

Large fully fenced backyard, pets considered. Double lock up garage. Front and rear patios great for bird watching with your morning coffee.