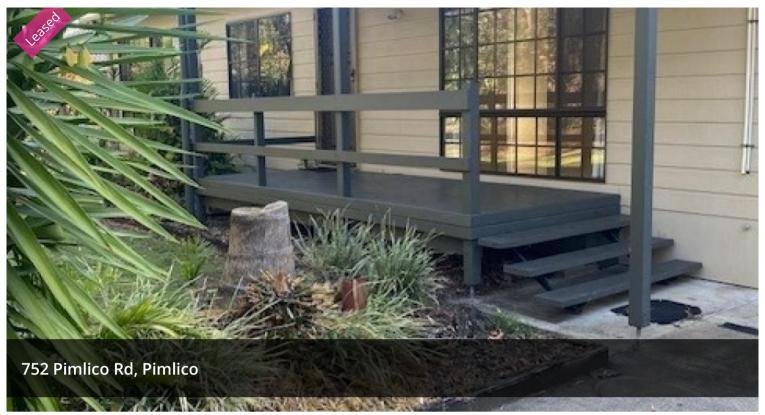

## **Pimlico**

This property features 3 bedrooms with built ins, combined lounge and dining rooms with high raked ceilings and ceiling fans throughout.

Large fully fenced backyard, pets considered. Double lock up garage. Front and rear patios great for bird watching with your morning coffee.