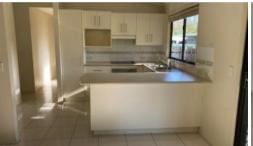

## **Pimlico**

This property features 3 bedrooms with built ins, combined lounge and dining rooms with high raked ceilings and ceiling fans throughout.

Large fully fenced backyard, pets considered. Double lock up garage. Front and rear patios great for bird watching with your morning coffee.