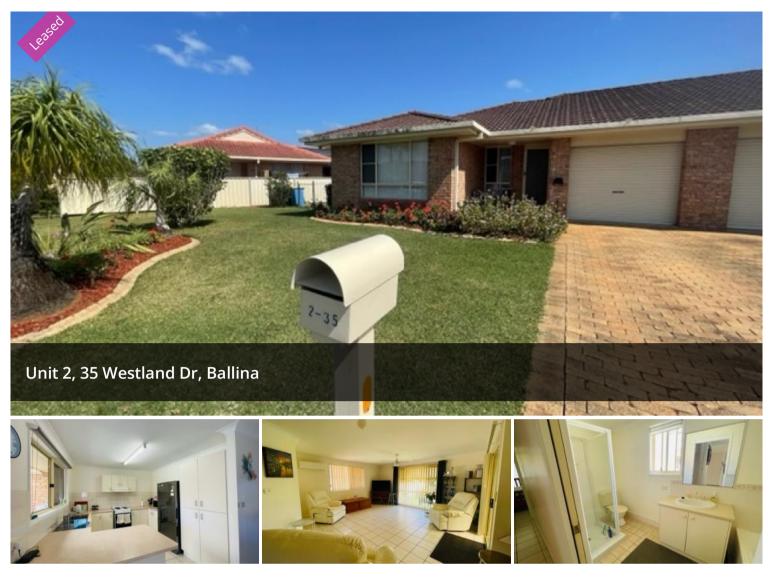

## 'Tyde' Well Presented Duplex!

- \* Three bedroom Duplex
- \* Good size bedrooms main bedroom with ensuite
- \* Air conditioned
- \* Tiled throughout
- \* Good size backyard
- \* Single lock up garage with internal access.
- \* Situated close to school, child care, shops & popular tavern
- Available Now!

₿3 🖺 2 🚓 1

Price\$600 Per WeekProperty TypeRentalProperty ID2196