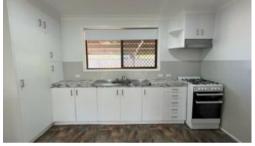

## "Betty" - Close to all amenities.

This tidy unit has 2 bedrooms with built in wardrobes, combined lounge and dining rooms and open plan kitchen.

Freshly painted with ceiling fans throughout, fully fenced rear courtyard with plenty of shade for entertaining this summer.