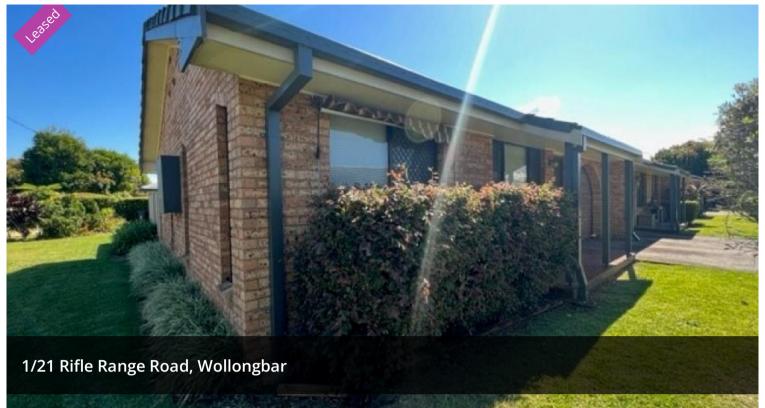

## "Betty" - Close to all amenities.

This tidy unit has 2 bedrooms with built in wardrobes, combined lounge and dining rooms and open plan kitchen.

Freshly painted with ceiling fans throughout, fully fenced rear courtyard with plenty of shade for entertaining this summer.

Single lock up garage. Great location in Wollongbar close to shops, schools and public transport.

The above information provided has been furnished to us by the vendor/s. We have not verified whether or not that information is accurate and do not have any belief in one way or the other in its accuracy. We do not accept any responsibility to any person for its accuracy and do no more than pass it on. All interested parties should make and rely upon their own inquiries in order to determine whether or not this information is in fact accurate.