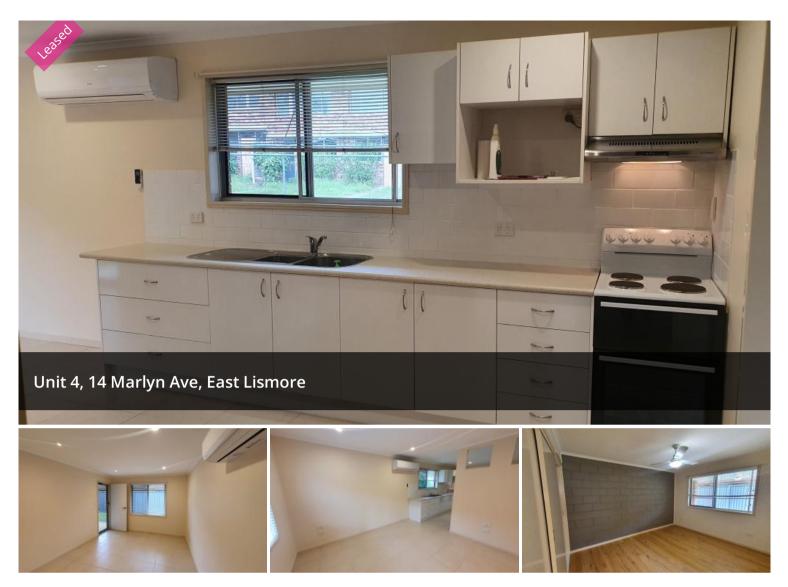

## "Lola" - Quiet Location Close to Parks

- Recently renovated unit in East Lismore
- Two bedrooms with ceiling fans
- Living areas with air conditioning
- Modern open plan kitchen
- Air conditioning
- Single carport