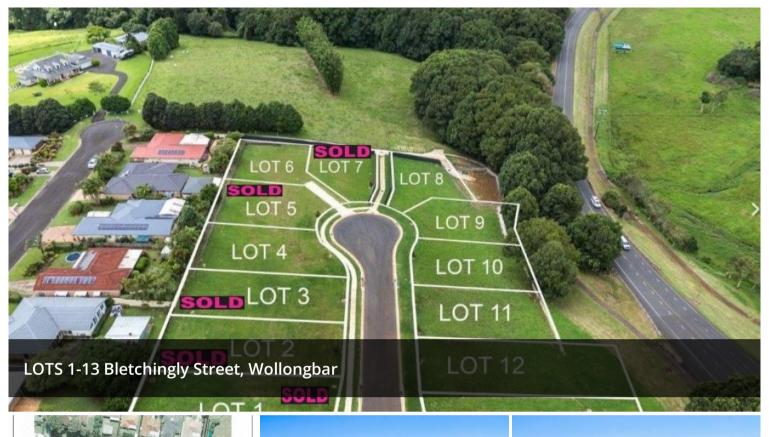

The developer is open to flexible conditions to suit those that require to sell their current home.

Lot 1 - 731.7 m<sup>2</sup> SOLD

Lot 2 - 614.3 m<sup>2</sup> **SOLD** 

Lot 3 - 615.9 m<sup>2</sup> **SOLD** 

Lot 4 - 647.8 m<sup>2</sup> - **SOLD** 

Lot 5 - 649.5 m<sup>2</sup> **SOLD** 

Lot 6 - 704.1 m<sup>2</sup> SOLD

Lot 7 - 600.3 m<sup>2</sup> **SOLD** 

Lot 8 - 669.6 m<sup>2</sup> For Sale- ENQUIRE

Lot 9 - 658.1 m<sup>2</sup> For Sale- ENQUIRE

Lot 10 - 650.6 m<sup>2</sup> For Sale- ENQUIRE

Lot 11 - 618.3 m<sup>2</sup> **SOLD** 

Lot 12 - 767.8 m<sup>2</sup> **SOLD** 

Lot 13 - 755 m<sup>2</sup> **SOLD** 