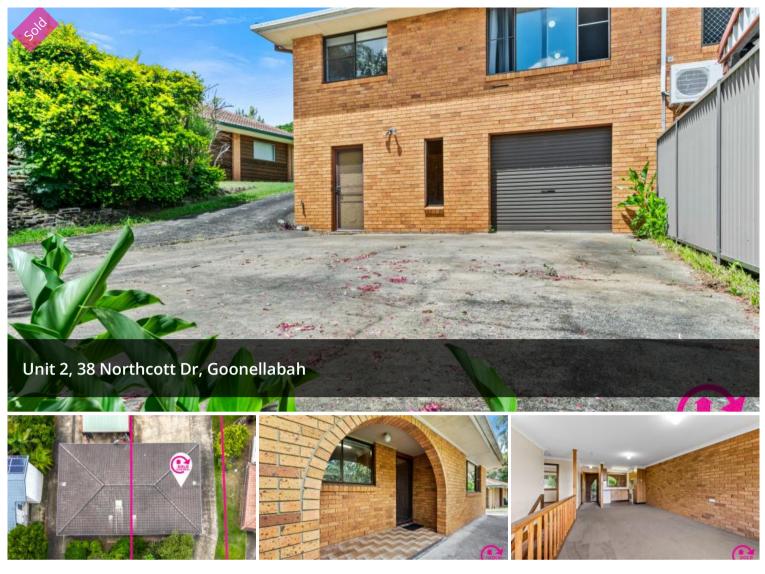

## Introducing "Lola" - Fantastic opportunity for first home buyers or astute investors!!

This brick and tile duplex provides an ideal opportunity for first home buyers or for investors to add a solid property to their portfolio! Situated in the northern ridges this double storey duplex is perfectly positioned to capture the stunning views to the mountains.

Set back privately from the road this unit features on the top level; a spacious living room, well set-out kitchen, two bedrooms with built-in wardrobes and a main bathroom. Downstairs is a room that could be utalised as a rumpus/games room or third bedroom. With internal laundry facilities and separate second bathroom. This arrangement would work well as a dual living arrangement, to rent out in its entirety, or to potentially provide additional income to the owner/occupier ≜2 ≞2 ⇔1

## Office Details

Alstonville 3 Lismore Rd Alstonville, NSW, 2477 Australia 02 66281100

from the downstairs section.

Additional off street parking at the rear of the property with the potential to add a carport or shed (STCA). With a desirable north aspect at the rear and positioned in a nice quiet street this is great buying!