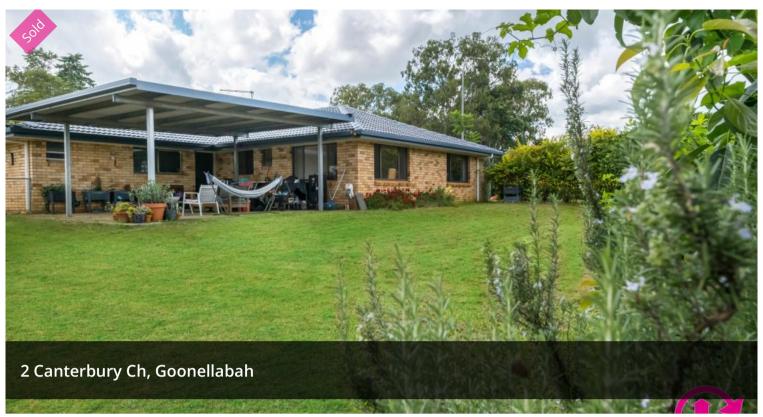

## "Maple"-Large 1230sm Block In A Great Position!

"Maple"-Large Block In A Great Position- NEW PRICE RANGE!!

This home sits on a large 1230sm block in a great position on a corner with room to build a seconary home or a large shed. Solid brick and tile home single story with large rooms especially the bedrooms.

Kitchen has been updated and there is room to make improvements. Large covered entermainment area that faces north.

Easy access to the local shopping centre at Goonellabah, 10 minutes to Alstonville and 20 minutes to the beaches of Ballina.

Rarley do these large flat blocks become avialble in this location. This property will appeal to familes, retireers and the investor. Double your rent with a second home!!