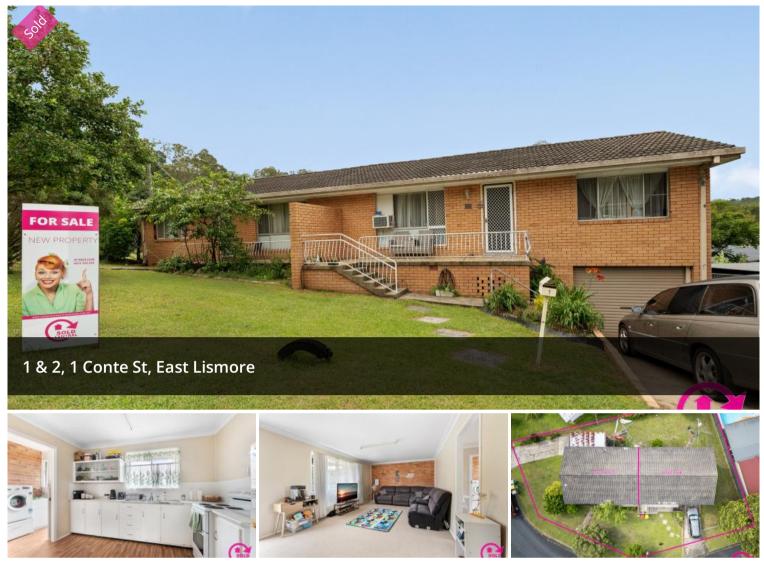

## \*\*\*UNDER OFFER\*\*\*

Introducing "Marilyn & Jane" Duplex's for an investor or to live in one and lease one out!!

This great oportunity awaits to add two 2-bedroom units in a flood-free location for your investment portfolio. Centrally located close to schools, shops and sporting fields.

Both the units feature spacious living areas, built in wardrobes in the bedrooms and timber floors under the existing floor coverings. Unit 1 features a single lock up garage, and unit 2 includes a convenient carport space with garage roller door.

Boasting a generous garden area on a 632sqm block, there is

#### **Office Details**

Alstonville 3 Lismore Rd Alstonville, NSW, 2477 Australia 02 66281100

potential to live in one and add your own touches or to simply take advantage of the existing attractive rental return on offer.