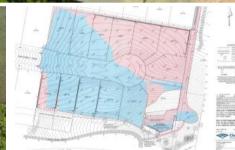

## DA APPROVED & READY TO GO -STAGE 1 -Bletchingly Street Wollongbar

Ready To Build your Dream Home On! Quiet Cul-De-Sac-AFFORDABLE!

Stage 1 - Bletchingly Street Wollongbar- \$5000 ONLY DEPOSIT!!

The anxious await for this new land development is now a reality. DA fully approved and registraion due back any day! EXCLUSIVELY listed these lots to the public for immediate sale! Set in a quiet cul-de-sac in a picturesque county village atmosphere and yet convenient to Ballina and Lismore These lots will appeal to families and retirees and builders.

- Lot 1 731.7 m<sup>2</sup> SOLD
- Lot 2 614.3 m<sup>2</sup> POA
- Lot 3 615.9 m<sup>2</sup> SOLD
- Lot 4 647.8 m<sup>2</sup> FOR SALE
- Lot 5 649.5 m<sup>2</sup> FOR SALE
- Lot 6 704.1 m<sup>2</sup> FOR SALE
- Lot 7  $600.3\ m^2$   $\ \mbox{FOR SALE}$
- Lot 8 669.6 m<sup>2</sup> FOR SALE
- Lot 9 658.1 m<sup>2</sup> FOR SALE
- Lot 10 650.6 m<sup>2</sup> FOR SALE
- Lot  $11 618.3 \text{ m}^2$  FOR SALE
- Lot 12 767.8 m<sup>2</sup> UNDER OFFER
- Lot 13 755 m<sup>2</sup> FOR SALE