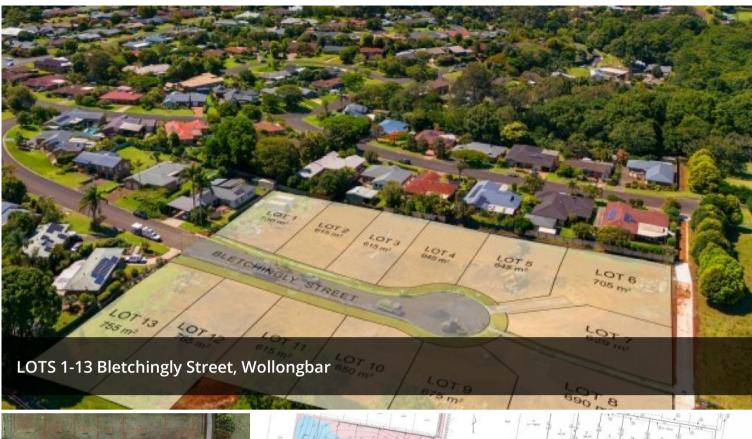

## DA APPROVED & READY TO GO -STAGE 1 -Bletchingly Street Wollongbar

Ready To Build your Dream Home On! Quiet Cul-De-Sac-AFFORDABLE!

Stage 1 - Bletchingly Street Wollongbar- \$5000 ONLY DEPOSIT!!

The anxious await for this new land development is now a reality. DA fully approved and registraion due back any day! EXCLUSIVELY listed these lots to the public for immediate sale! Set in a quiet cul-de-sac in a picturesque county village atmosphere and yet convenient to Ballina and Lismore These lots will appeal to families and retirees and builders.

Short drive to the beaches and busniesss centre of Ballina and Lsimire,, 20 minutes to Byron Bay!

The subdivision totals 13 lots. 4 lots alreay sold.

🗔 700 m2

| Price       | Open to     |
|-------------|-------------|
|             | Offers!!    |
| Property    | Residential |
| Туре        |             |
| Property ID | 2313        |
| Land Area   | 700 m2      |

- Lot 1 731.7 m<sup>2</sup> SOLD
- Lot 2 614.3 m<sup>2</sup> POA
- Lot 3 615.9 m<sup>2</sup> SOLD
- Lot 4 647.8 m<sup>2</sup> FOR SALE
- Lot 5 649.5 m<sup>2</sup> FOR SALE
- Lot 6 704.1 m<sup>2</sup> FOR SALE
- Lot 7  $600.3\ m^2$   $\ \mbox{FOR SALE}$
- Lot 8 669.6 m<sup>2</sup> FOR SALE
- Lot 9 658.1 m<sup>2</sup> FOR SALE
- Lot 10 650.6 m<sup>2</sup> FOR SALE
- Lot  $11 618.3 \text{ m}^2$  FOR SALE
- Lot 12 767.8 m<sup>2</sup> UNDER OFFER
- Lot 13 755 m<sup>2</sup> FOR SALE