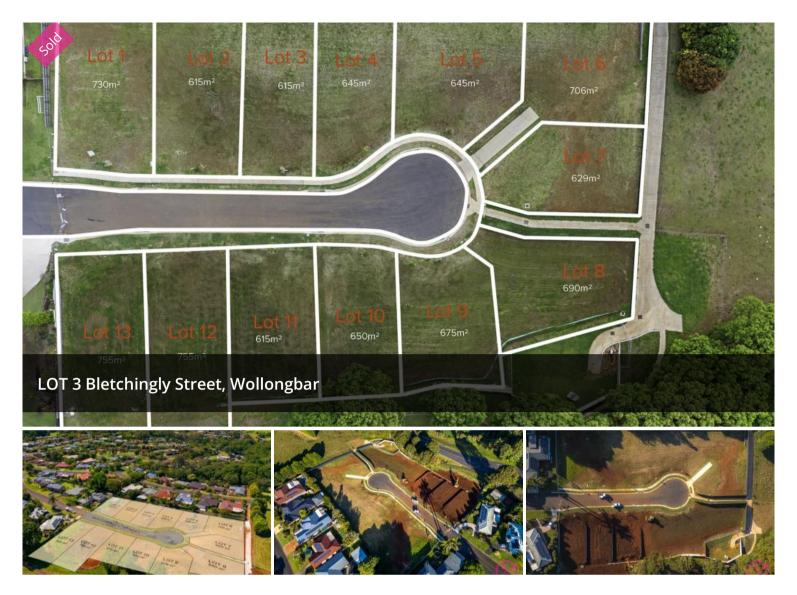

The subdivision totals 13 lots. The first release will be 5 Lots so

□ 615 m2

SOLD for **Price** 

\$480,000

**Property** 

Residential

Type

Property ID 2314

The developer is open to flexible conditions to suit those that require to sell their current home. **ONLY \$5000 DEPOSIT REQUIRED!** 

Lot 1 - 731.7 m<sup>2</sup> SOLD

Lot 2 - 614.3 m<sup>2</sup> **SOLD** 

Lot 3 - 615.9 m<sup>2</sup> UNDER OFFER

Lot 4 - 647.8 m<sup>2</sup> FOR SALE

Lot 5 - 649.5 m<sup>2</sup> FOR SALE

Lot 6 - 704.1 m<sup>2</sup> FOR SALE

Lot 7 - 600.3 m<sup>2</sup> FOR SALE

Lot 8 - 669.6 m<sup>2</sup> FOR SALE

Lot 9 - 658.1 m<sup>2</sup> FOR SALE

Lot 10 - 650.6 m<sup>2</sup> FOR SALE

Lot 11 - 618.3 m<sup>2</sup> FOR SALE

Lot 12 - 767.8 m<sup>2</sup> FOR SALE

Lot 13 - 755 m<sup>2</sup> FOR SALE

More information, price guide & contour plans available on