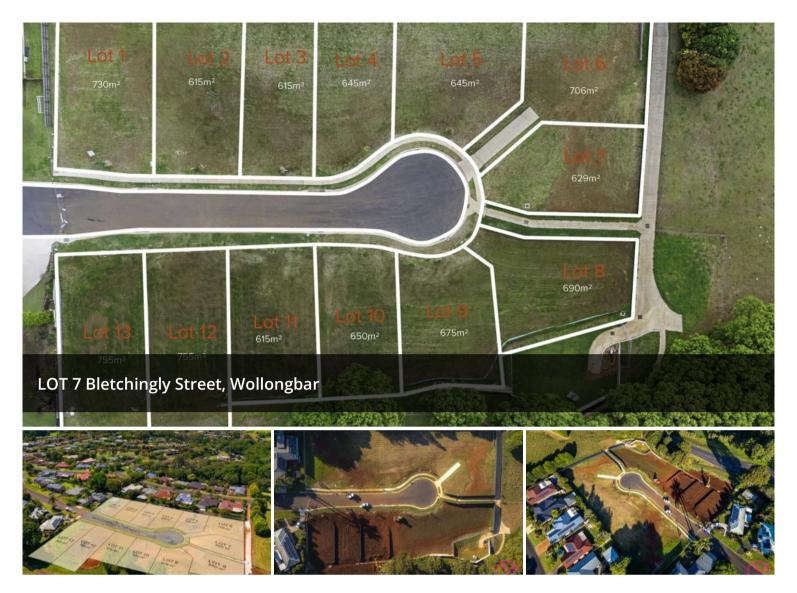

The subdivision totals 13 lots. The first release will be 5 Lots so be quick to secure and lock in your dream of building a new home!

A desirable location within walking distance to Wollongbar

□ 650 m2

**Price** \$460,000

The developer is open to flexible conditions to suit those that require to sell their current home. **ONLY \$5000 DEPOSIT REQUIRED!** 

Lot 1 - 731.7 m<sup>2</sup> **SOLD** 

Lot 2 - 614.3 m<sup>2</sup> FOR SALE - POA

Lot 3 - 615.9 m<sup>2</sup> **SOLD** 

Lot 4 - 647.8 m<sup>2</sup> - FOR SALE - POA

Lot 5 - 649.5 m<sup>2</sup> FOR SALE - POA

Lot 6 - 704.1 m<sup>2</sup> FOR SALE - POA

Lot 7 - 600.3 m<sup>2</sup> FOR SALE - POA

Lot 8 - 669.6 m<sup>2</sup> FOR SALE - POA

Lot 9 - 658.1 m<sup>2</sup> **FOR SALE - GUIDE \$450,000-\$490,000** 

Lot 10 - 650.6 m<sup>2</sup> **FOR SALE - GUIDE \$450,000-\$490,000** 

Lot 11 - 618.3 m<sup>2</sup> POA

Lot 12 - 767.8 m<sup>2</sup> POA

Lot 13 - 755 m<sup>2</sup> **POA** 

NB: Pictures of homes are from Coral Home Designs.

Please click our link below to enquire about a design for your new home at:

Coral Home Designs