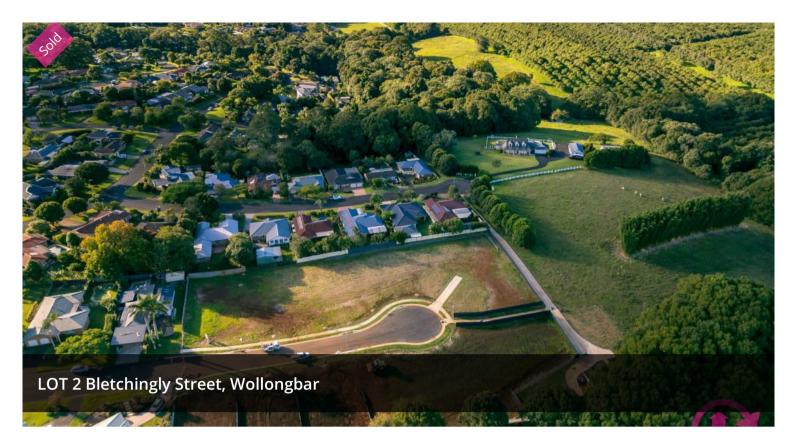

# LOT 2 is DA APPROVED & READY TO GO -Bletchingly Street Wollongbar

# Stage 1 - Bletchingly Street Wollongbar- \$5000 ONLY DEPOSIT!!

The anxious await for this new land development is now a reality. Developers are near to completion the road and works and have EXCLUSIVELY listed these lots to the public for immediate sale! Set in a quiet cul-de-sac in a picturesque county village atmosphere and yet convenient to Ballina and Lismore These lots will appeal to families and retirees and builders.

The subdivision totals 13 lots. The first release will be 5 Lots so be quick to secure and lock in your dream of building a new home!