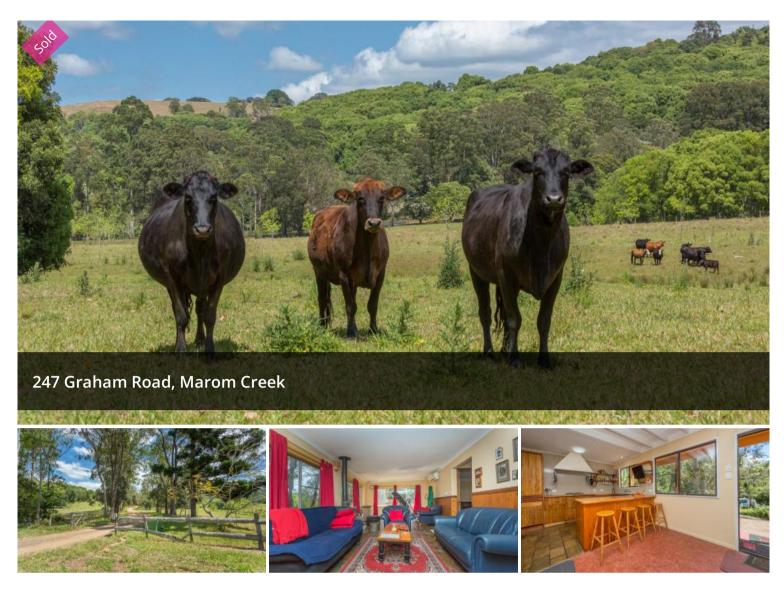

## "Six Senses" - A Retreat to Call Home

Paradise found this farm tucked away down a country lane and provides peace and quiet with approximately 82 acres of land. There is a good mixture of flat and undulating land, plenty of water with pretty creeks and permanent water holes, green pastures and delightful rainforest pockets. Currently the property is running cattle, fencing is good and access to water is plentiful.

The home is a unique build that oozes country charm, air conditioning and a cosy wood fire heater for those cold winter nights. A lovely use of natural timbers throughout gives this home a true sense of warmth and love. Featuring three/four bedrooms (1 currently used as an office but could easily be used as a fourth bedroom), timber country kitchen, spacious living and dining rooms plus a north facing verandah. The home