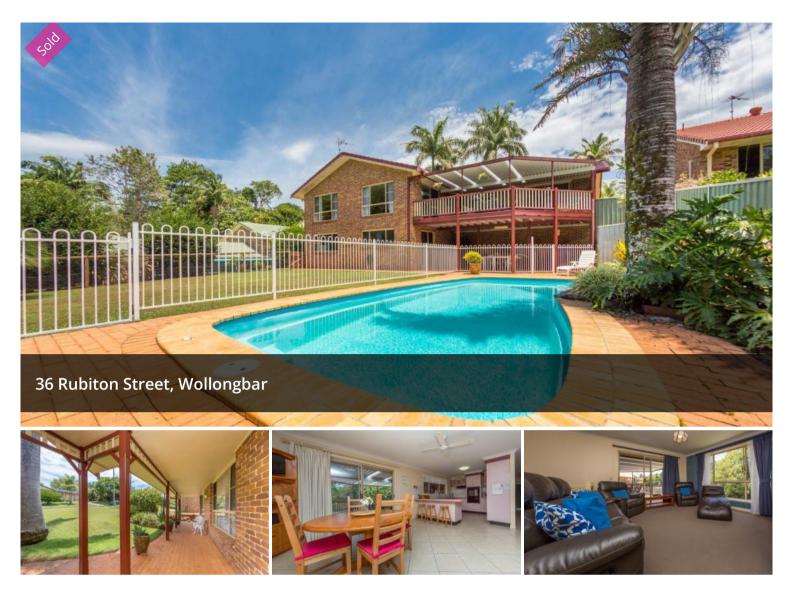

## "Cherish" - Fabulous Family Home Adjoining Reserve

Tucked away amongst the most divine, lush, manicured gardens, is this expansive family home that boasts tranquillity, privacy, and offers an unsurpassed lifestyle framed by natural beauty in the leafy Wollongbar, Just minutes to Alstonville Village, 10 minutes to the coast of Ballina, premium schools and other amenities.

Over two storeys, the home is complete with four bedrooms, three bathrooms, formal and casual living areas, country style features, east/north facing large verandah, three way main bathroom, ensuite and walk in robe to main bedroom, double garage with internal access, inground pool with adjoining outdoor entertaining area on a pristine, fully landscaped flat block with an elegant tree-lined driveway; pure class! A ⊕ 3 ⇔ 2 ∞ □
880 m2

The gardens tell a story of their own; they truly have to be inspected to be fully appreciated, you will be dazzled by the vibrant colours, the depth of variety of vegetation, the resident birdlife, and the sheer beauty of mother nature at her most radiant! This property adjoins an open reserve area which provides a picturesque outlook onto pretty rainforest and wide cleared green spaces!

Buyers who appreciate and value privacy, serenity, beautiful grounds and convenience must inspect this much-loved home and its magical gardens. Located within a few minutes' drive to the Wollongbar shops, and schools; this is the best of both worlds, an oasis of the highest calibre. A sparkling inground pool is a true asset for those warmer months and a great place for the kids to play. The rear yard is fully fenced with a gate at the rear that provides easy access out onto the reserve.