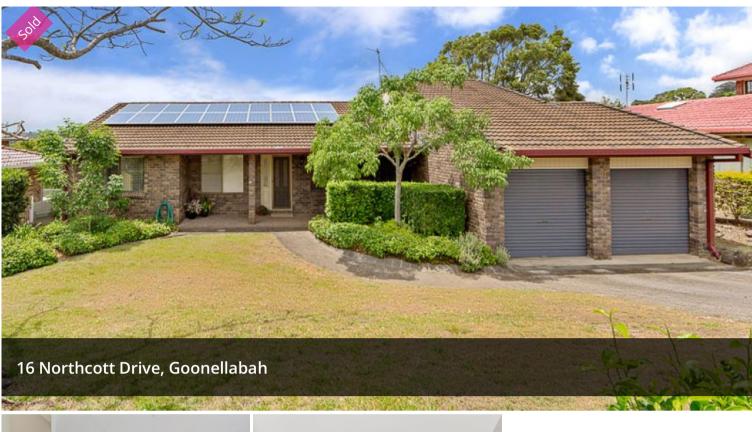

## SOLD BY MELANIE STEWART

By virtue of inspired design and gracious space and light is this unique home that will impress those looking for a well-built and maintained home in an excellent location.

The home is situated in the northern ridges in Goonellabah, in a quiet cul-de-sac. A quality built home that has been thoughtfully designed, inspections of this home will please the most discerning of home buyers. Featuring high ceilings, two large separate living spaces and beautiful views out to open spaces and beyond. There are large floor to ceiling windows that allows abundant light and breezes, along with views of the gardens and sensational rural aspect. Both living areas are spacious, the family living has a wood fire heater and adjoins the kitchen that is well presented with lots of storage. The other living room accommodates a great dining space plus room for extra lounges, a pool table or piano.

## 🛱 3 🚆 2 🚓 2 🗔 808 m2

| Price       | SOLD for    |
|-------------|-------------|
|             | \$418,000   |
| Property    | Residential |
| Туре        |             |
| Property ID | 46          |
| Land Area   | 808 m2      |
|             |             |