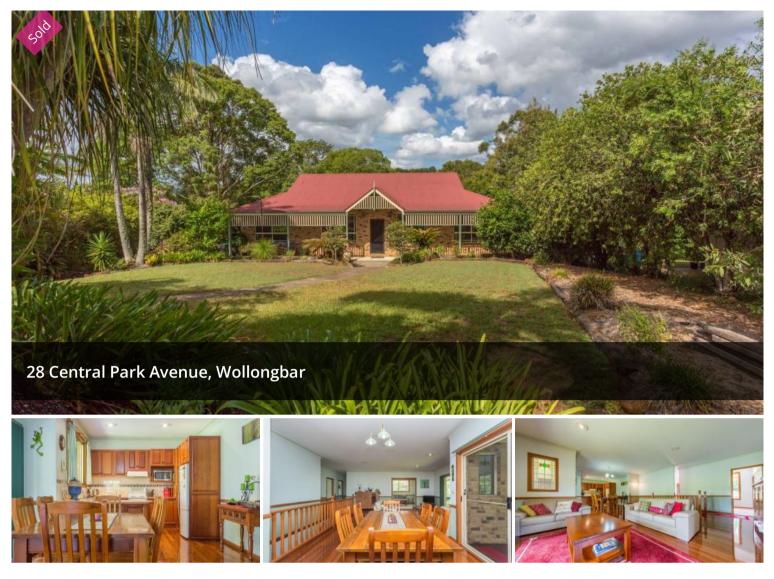

## "Blossom" - Charming Lifestyle Home on...

Rarely found and often sought are these large private blocks in town. This approx 3/4 acre property sits at the end of a quiet cul-de-sac in one of Wollongbar's finest estates ... the home was designed with thought and flair and is a federation styled home built by quality builders.

The home boasts a large main bedroom, en-suite, study and two other big bedrooms set on the other wing of the home with a full bathroom. Features include high ceilings, timber floors, open plan living and dining rooms adjoining a well set out timber kitchen and separate media or rumpus room. With ample storage throughout there is also a wide open deck that enjoys beautiful views to the rainforest and creek. What a great place to enjoy entertaining at its very best!

Presentation is immaculate, everything about this property is quality from the building materials through to the fixtures and fittings and it is perfectly set up for a very easy care lifestyle ideal for the buyer seeking tranquillity on a larger allotment. Located in a dress circle neighbourhood and surrounded by high quality homes. With a prized north-easterly aspect, the home is light filled with a warm, inviting ambience that is calming and in synchronicity with its surrounds. A seamless indoor/outdoor flow from interior to verandah facilitates relaxed, casual living; embracing our wonderful climate and showcasing the magnificent gardens that frame this home.