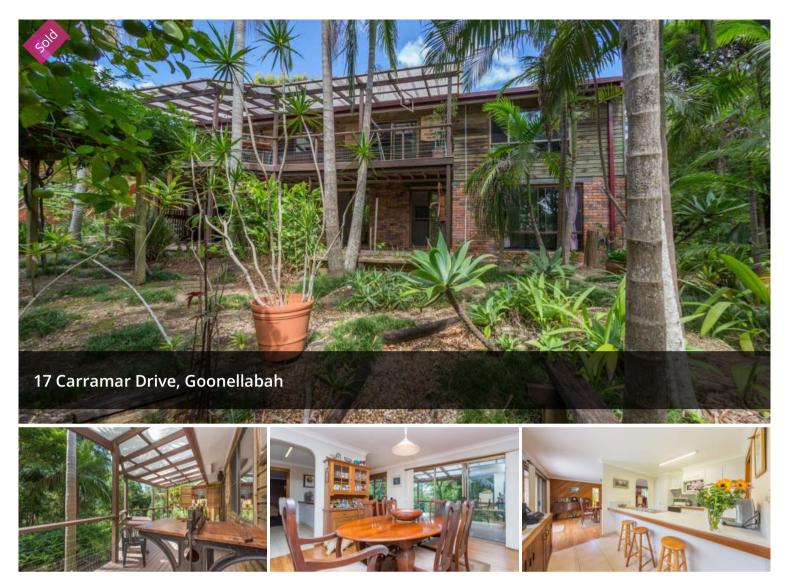

## "Eden" -Rainforest Retreat With Room To Spread Out!

Tucked away amongst the most divine, lush manicured gardens on 1162m2 and ajoining Crown Land, is this expansive family home that boasts tranquillity, privacy, and offers an unsurpassed lifestyle framed by natural beauty in the leafy, northern ridges of Goonellabah.

Over two storeys the home is complete with four bedrooms, three bathrooms, formal and casual living areas, galley kitchen, north facing veranda, covered parking for two vehicles and adjoining a beautiful rainforest reserve that provides a lovely aspect and views.

This home oozes a sense of warmth and peace, with spacious rooms and large picture windows that allow you to enjoy the natural elements of the outside from within. On the upper

## **Office Details**

Alstonville 3 Lismore Rd Alstonville, NSW, 2477 Australia 02 66281100

level, you walk into a quaint entry foyer from a private courtyard area, dining, study area, large living space all which opens onto a fabulous entertainment deck. Three generous bedrooms, main bedroom with ensuite, separate laundry and main bathroom and toilet, internal access from a double lock up garage along with abundant storage.