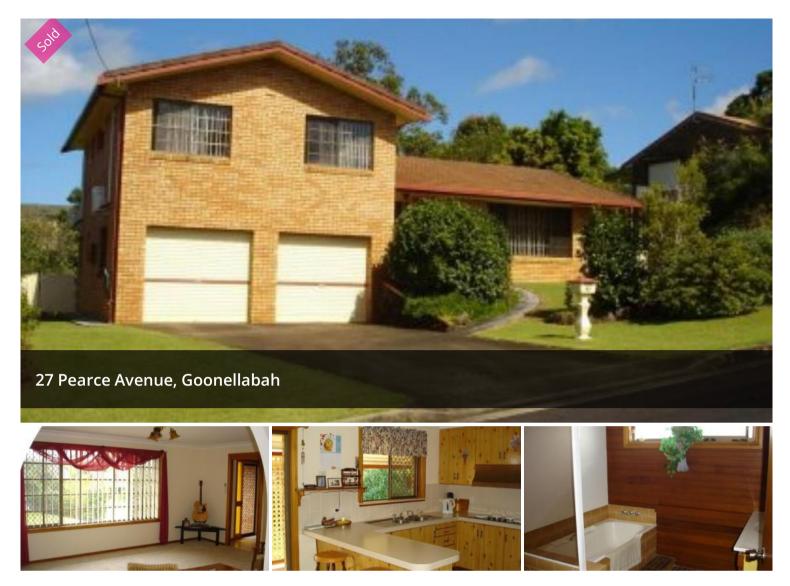

## "Emilia" - Calling First Home Buyers & Investors!

This is a solid brick home in a great location in Goonellabah. Set in a quiet street close to shops, schools, clubs and sporting fields. This home is double storey and would suit young families or the astute investor!

The home is spacious, featuring four bedrooms, large living room, well set out kitchen with ample storage, dining area, air conditioning, full bathroom along with a second rumpus/living room, separate laundry and second toilet. All the bedrooms are of a generous size and all have built in robes.

Families will love the separate rumpus room along with the large rear yard, a great place for the kids and family pets to play safely.

## **Office Details**

Alstonville 3 Lismore Rd Alstonville, NSW, 2477 Australia 02 66281100

There is a good sized double garage and you will love the established gardens. While the home is an older home it is a good size, in a great location and it is well priced in the current market.