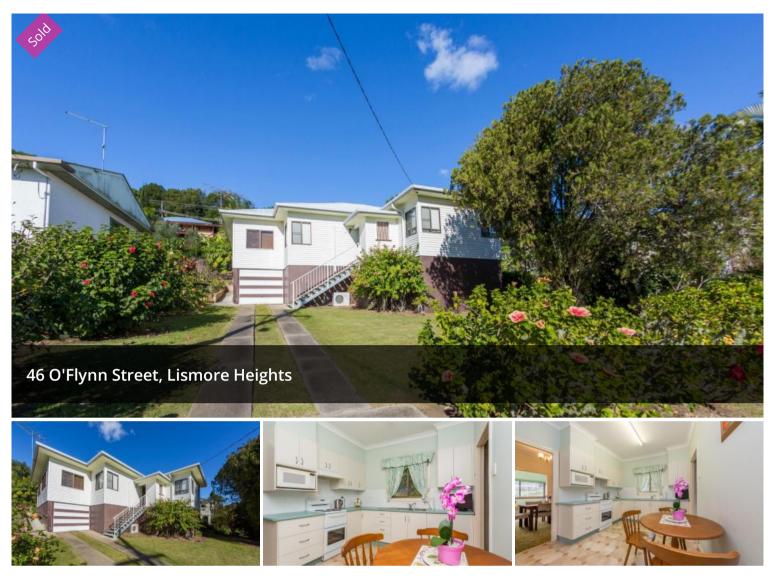

## "Ivy" - Oh What a Cutie!

This cute home is positioned in a great location in Lismore heights, lovingly owned by the same family for many years. This home will appeal to first home buyers, young families, single professionals or the astute investor.

Positioned on the high side of the road in an elevated position to capture the views and the nice breezes this home has been well cared for and maintained. A double storey timber cladded home with two big bedrooms and sunroom that could be easily used as a third bedroom, spacious living and renovated kitchen.

Downstairs there is ample car accommodation, workshop space and storage. You will love the beautiful gardens with established flowering shrubs and trees, and occasional fruit trees. Plenty of room for a market garden and space for the kids to play safely.